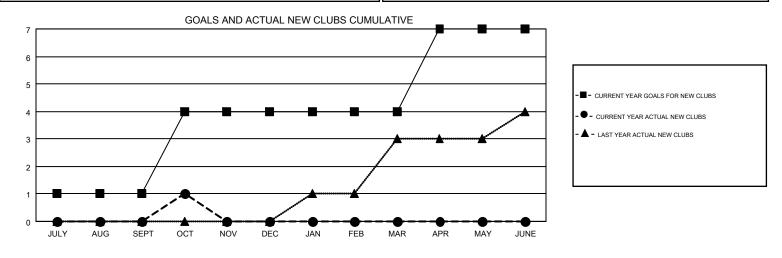

## GMT CA 1 Clubs Members RESULTS FOR 2019-2020 RESULTS FOR 2019-2020 NEW CLUB GOAL NEW CLUBS DROPPED CLUBS MEMBER GROWTH NET MEMBER GROWTH DROPPED QUARTER QUARTER GOAL ACTUAL MEMBERS ACTUAL (including transfers) 0 2 135 244 306 JULY/AUG/SEPT JULY/AUG/SEPT 3 0 165 126 88 OCT/NOV/DEC OCT/NOV/DEC 0 0 0 155 0 0 JAN/FEB/MAR JAN/FEB/MAR 3 0 0 0 0 110 APR/MAY/JUNE APR/MAY/JUNE