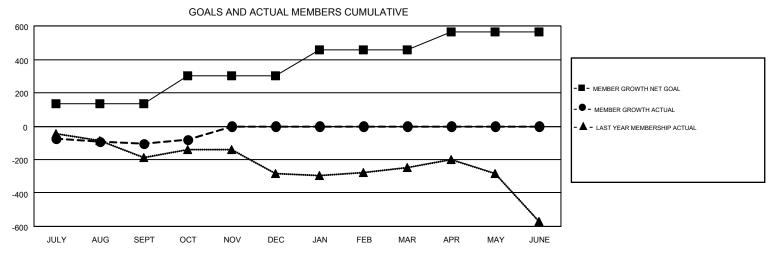

## GMT CA 1 Clubs Members RESULTS FOR 2019-2020 RESULTS FOR 2019-2020 NEW CLUB GOAL NEW CLUBS DROPPED CLUBS MEMBER GROWTH NET MEMBER GROWTH DROPPED QUARTER QUARTER GOAL ACTUAL MEMBERS ACTUAL (including transfers) 0 2 135 244 306 JULY/AUG/SEPT JULY/AUG/SEPT 3 0 165 126 88 OCT/NOV/DEC OCT/NOV/DEC 0 0 0 155 0 0 JAN/FEB/MAR JAN/FEB/MAR 3 0 0 0 0 110 APR/MAY/JUNE APR/MAY/JUNE